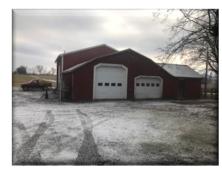

## WHISPERING SPRING FARMS LLC

100 MILL RD, TURBOTVILLE PA
155 ACRE MONTOUR COUNTY/LIMESTONE TOWNSHIP FARM
(1 MILE OF ROAD FRONTAGE ALONG MILL RD)

PARCEL #1 CONSISTS OF 68 ACRES OF PRIME OPEN FARM LAND, 5BEDROOM RE-MODELED FARM HOUSE, 50'X100' MACHINERY SHED, 30'X40' SHOP & BUTCHER SHOP, BANK BARN, HI-TENSILE FENCING, 2 DRILLED WELLS. TERMS: \$40,000 DOWN DAY OF AUCTION.