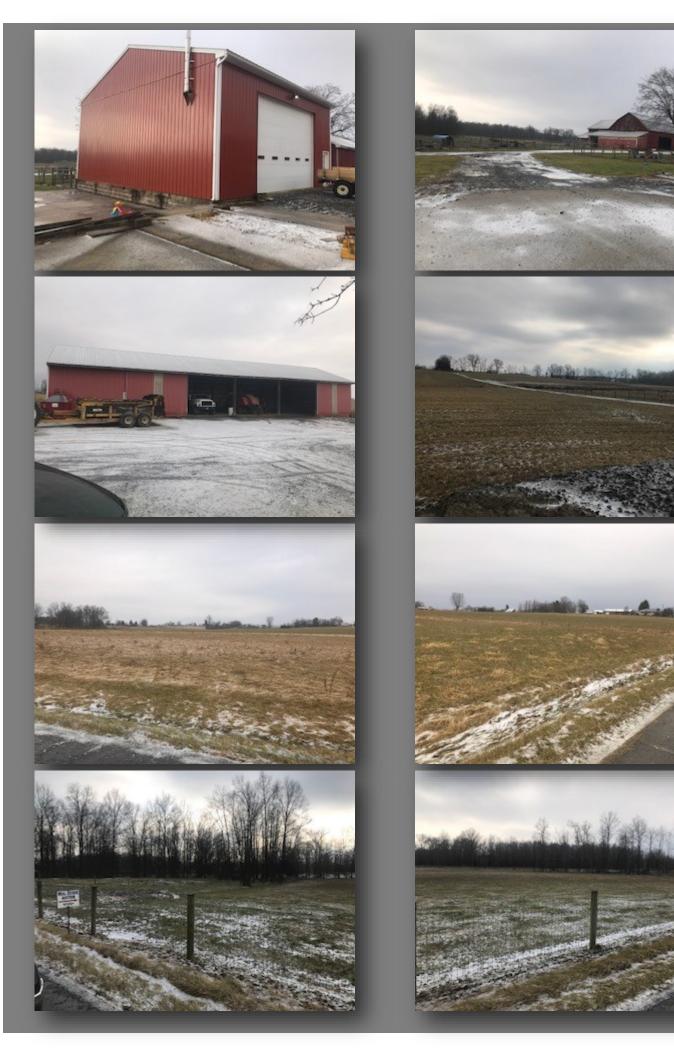

## WHISPERING SPRING FARMS LLC

100 MILL RD, TURBOTVILLE PA
155 ACRE MONTOUR COUNTY/LIMESTONE TOWNSHIP FARM
(1 MILE OF ROAD FRONTAGE ALONG MILL RD)

PARCEL #1 CONSISTS OF 68 ACRES OF PRIME OPEN FARM LAND, 5BEDROOM RE-MODELED FARM HOUSE, 50'X100' MACHINERY SHED, 30'X40' SHOP & BUTCHER SHOP, BANK BARN, HI-TENSILE FENCING, 2 DRILLED WELLS. TERMS: \$40,000 DOWN DAY OF AUCTION.

PARCEL #2 CONSISTS OF 35 ACRES OF OPEN & WOODEN TRACT ALONG MILL RD. BORDERING PARCEL 1 & RAILROAD TRACK TERMS: \$10,000 DOWN DAY OF AUCTION

PARCEL #3 CONSISTS OF 4 ACRES OF OPEN TRACT-HI TENSILE FENCING BORDERS PARCEL 2 AND RAILROAD TRACKS. TERMS: \$1,000 DOWN DAY OF AUCTION.

PARCEL #4 CONSISTS OF 2.5 ACRES OF OPEN LAND-HI TENSILE FENCING AND BORDERS PARCEL 3 AND RAILROAD TRACKS. TERMS: \$1,000 DOWN DAY OF AUCTION.

PARCEL #5 CONISTS OF 30 ACRES OF PRIME FARM LAND ADJACENT TO PARCEL #1 ALONG MILL ROAD. UNLIMITED POTENTIAL!!! TERMS: \$15,000 DOWN DAY OF AUCTION.

PARCEL #6 CONSISTS OF 14 ACRES OF OPEN LAND ALONG COUNTY LINE RD AND COTNER RD. SUBDIVISON AND PERKED. TERMS: 5,000 DOWN DAY OF AUCTION For more info or to view call Auctioneers

Auctioneer Note: UNLIMITED POTENTIAL MONTOUR COUNTY/LIMESTONE TOWNSHIP FARM OWNERS ARE VERY MOTIVATED TO SELL - COME PREPARED TO BUY!!