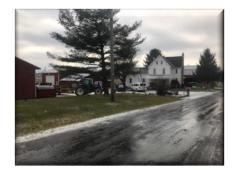

## WHISPERING SPRING FARMS LLC

100 MILL RD, TURBOTVILLE PA
155 ACRE MONTOUR COUNTY/LIMESTONE TOWNSHIP FARM
(1 MILE OF ROAD FRONTAGE ALONG MILL RD)

PARCEL #1 CONSISTS OF 68 ACRES OF PRIME OPEN FARM LAND, 5BEDROOM RE-MODELED FARM HOUSE, 50'X100' MACHINERY SHED, 30'X40' SHOP & BUTCHER SHOP, BANK BARN, HI-TENSILE FENCING, 2 DRILLED WELLS. TERMS: \$40,000 DOWN DAY OF AUCTION.