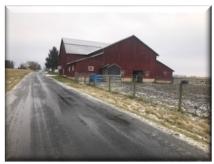

## WHISPERING SPRING FARMS LLC

100 MILL RD, TURBOTVILLE PA
155 ACRE MONTOUR COUNTY/LIMESTONE TOWNSHIP FARM
(1 MILE OF ROAD FRONTAGE ALONG MILL RD)

PARCEL #1 CONSISTS OF 68 ACRES OF PRIME OPEN FARM LAND, 5BEDROOM RE-MODELED FARM HOUSE, 50'X100' MACHINERY SHED, 30'X40' SHOP & BUTCHER SHOP, BANK BARN, HI-TENSILE FENCING, 2 DRILLED WELLS. TERMS: \$40,000 DOWN DAY OF AUCTION.