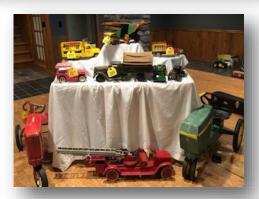

## March 19, 2021

4:00 PM

At the Fraley Farm Complex

1515 Kepner Hill Road Muncy, PA 17756

Structo Trucks & Dozers Tonka Trucks & Dozers Model Toys Trucks **NY-Lint Trucks** Buddy L Trucks Marx Trucks & Trailers Shop Acme Truck & Trailers Smittys Toys Trucks Mack Trucks Mack Fire Truck Metal Craft Trucks Mars Tin Toys Ertel Trucks & Tractors **Hubley School Bus** Coca Cola Trucks **Farmall Tractors** JD & Ford Tractors

## Perry Repard Estate

PERSONAL COLLECTION

APPROX 200 PC'S

Terms: 10% Buyers Premium Cash, Check, Credit Card

2 JD Pedal Tractors Murray Pedal Tractor Deutz Allis 7145 Pedal Tractor Duetz Allis 9190 Pedal Tractor JD pedal tractor cart A C pedal tractor cart TP20 Pedal Truck Delivery Tricycle Hood & Ladder Pedal Cart Cal's Colt Rocking Horse Keystone RR Riding Engine 2 Antique Baby Strollers Kingery Peanut Machine Cart Truetone Kaces III Guitar Wooden painted Harp Many toy assorted implements