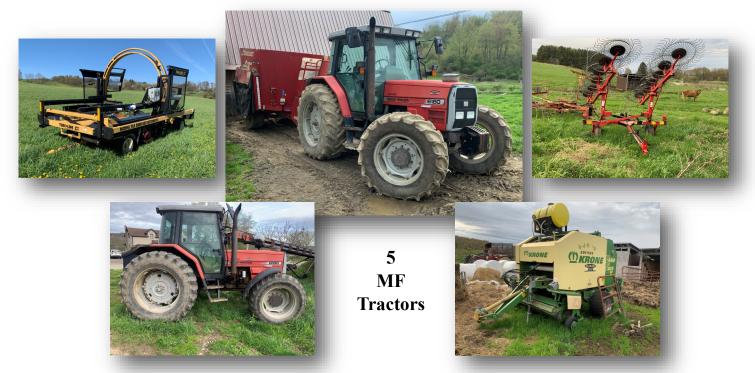

# **5-MF TRACTORS, FULL LINE OF EQUIPMENT 185 HEAD OF REGISITERED JERSEY DAIRY HERD**

(2) MF 6180'S, CAH, 4X4, DYNASHIFT-7885 & 6150 HRS.; MF 399 DIESEL OPEN STATION, 2 PTO'S-5775; MF 383 DIESEL OPEN STATION, 2 HYDS. W/ QUICKE 720 LOADER-9700 HRS.; HLA EURO PALLET FORKS; EURO 3 SPEAR BALE SPEAR; MF 285 OPEN STAION, MULTI POWER;

### FARM MACHINERY

TILLAGE & PLANTING: ATHENS 76 16' ROCK FLEX DISC-NICE; WHITE 508 4-16" AUTO RESET PLOWS, SIDE HILL HITCH; BRILLION 12' TRANSPORT CULTIMULCHER-NICE; BRILLION 24' TRANSPORT CART HARROW-NICE; JD 7000 4RN CORN PLANTER, DRY FERT.; INT. 5100 GRAIN DRILL, SINGLE DISC, W/ GRASS SEEDER & ROW MARKERS; MCCOR-MICK SINGLE DISC GRAIN DRILL; BRILLION 10' PACKER/SEEDER; AERO WAY 8' PULL TYPE AERATOR; 150 GAL. 3 PTH SPRAYER;

HAYING: TUBELINE TLR5000 AX2 AUTOMATIC IN LINE WRAPPER, 1-OWNER LIKE NEW; KRONE VARIO PAK 1500 ROUND BALER, NET WRAP, KNIFE KIT, APPLICATOR, 1-OWNER NICE; KRONE 4013 CENTER PIVOT 13' DISCBINE, 2 PTH.; MF V-12 12 WHEEL V RAKE-NICE; MF 1617 4 STAR HYD. FOLD TEDDER, 1-OWNER LIKE NEW; 9'X24' T/A METAL ROUND BALE WAGON-NICE; HESSTON 3740 PTO ROUND RAKE; LITTLE GIANT 32' TRANSPORT ELEVATOR, ELEC. MOTOR; GEHL 860 FORAGE HARVESTOR, 2– CORN HEADS, HAY HEAD; GEHL 860 FORAGE HARVESTOR-FOR PARTS; GEHL 1540 SILO BLOWER; NH 28 SILO BLOWER; DION SILAGE WAGON, W/ LIKE NEW GEAR; GEHL 910 SILAGE WAGON, W/ JD GEARS;

#### FEED & MISC. EQUIPMENT

**TRIOLIET 1-1000L SOLOMIX TMR MIXER WAGON, W/ SCALES, RIGHT OR LEFT SIDE UN-LOAD, 1-OWNER NICE; AGRI METAL 530 SUPER FEED CART;** 20' WOODEN SILAGE CON-VEYOR ELEVATOR; HAY MOW CONVEYOR; 275 GAL. FUEL TANK; PLUS OTHER ITEMS SMALL ITEMS....