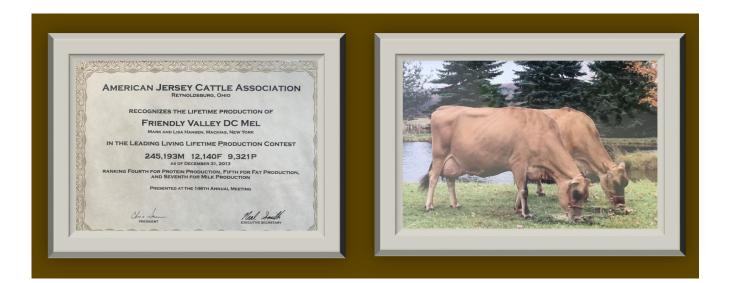

### **COMPLETE 185 REGISTERED JERSEY HERD DISPERSAL**

40 years of breeding 97 EX Cows { 2 - 95 EX 3 - 94 EX 4 - 93 EX }

80 CURRENTLY MILKING -15 DRY COWS 90 HEIFERS-35 BRED 55 BRED CALVES TO BREEDING AGE HERD AVG. 85.3% 10 EX ~ 55 VG 15 COWS MILKING FROM 70 - 90 LBS. FVF GENOMINATOR DAFFY E-91% X E-90% JADE HAD 56LBS. 5.9 DUE OCT 22 FVF REVOLUTION SEABUG E-90% X 5 EX DAMS!!!! 84 LBS. 5.2 3.2 FVF MACKENZIE LILY E-90% X E-92% FLASH 62 LBS. 6.4 4.3 DUE OCT 15 FVF MARMADUKE STARGOLD E-90% X 2 EX DAMS.. 64 LBS. 5.0 3.6 FVF FIREPOWER DAHLIA E-90% 68 LBS. 5.6 3.7 FRESH JAN. DUE JAN.