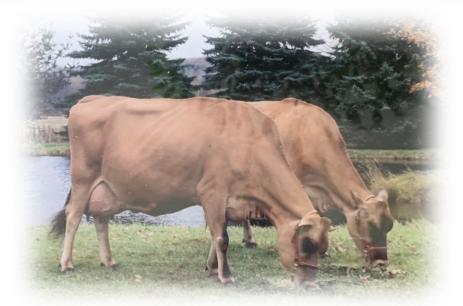

### **COMPLETE 185 REGISTERED JERSEY HERD DISPERSAL**

40 years of breeding 97 EX Cows { 2 - 95 EX 3 - 94 EX 4 - 93 EX }

80 CURRENTLY MILKING -15 DRY COWS 90 HEIFERS-35 BRED 55 BRED CALVES TO BREEDING AGE HERD AVG. 85.3% 10 EX ~ 55 VG 15 COWS MILKING FROM 70 - 90 LBS. FVF GENOMINATOR DAFFY E-91% X E-90% JADE HAD 56LBS. 5.9 DUE OCT 22 FVF REVOLUTION SEABUG E-90% X 5 EX DAMS!!!! 84 LBS. 5.2 3.2 FVF MACKENZIE LILY E-90% X E-92% FLASH 62 LBS. 6.4 4.3 DUE OCT 15 FVF MARMADUKE STARGOLD E-90% X 2 EX DAMS.. 64 LBS. 5.0 3.6 FVF FIREPOWER DAHLIA E-90% 68 LBS. 5.6 3.7 FRESH JAN. DUE JAN.

### THE HANSEN HAVE SUCCESSFULLY BRED & MILKED JERSEY COWS FOR 40 YEARS. THESE COWS ARE BRED TO TYPE & PRODUCTION SUPER IMPRESSIVE HERD FROM TOP TO BOTTOM