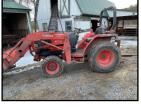

#### 4 TRACTORS

MF 375D tractor, 2 hyds, 3 pth, w/ MF loader-approx. 4000 hrs; Case/IH 895D utility tractor, FWD, 15.5-38 rears, 12.4-24 fronts, 2 hyds, 3 pth; Kubota L2900 compact tractor, FWD, GST, w/ loader & 5' belly mower; IH 504G nfe tractor, TA, pth w/ NI 2 row mounted corn picker-big bed;