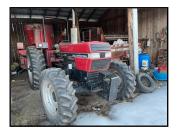

#### 4 TRACTORS

MF 375D tractor, 2 hyds, 3 pth, w/ MF loader-approx. 4000 hrs; Case/IH 895D utility tractor, FWD, 15.5-38 rears, 12.4-24 fronts, 2 hyds, 3 pth; Kubota L2900 compact tractor, FWD, GST, w/ loader & 5' belly mower; IH 504G nfe tractor, TA, pth w/ NI 2 row mounted corn picker-big bed;