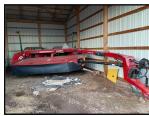

Haying: Case/IH DC102 discbine - steel rolls, used 3 seasons-like new; Case/IH 8420 round baler-(4x4) 1 owner machine approx 4000 bales; NH 273 thrower baler – new knotters; Grimm pto tedder; NI roto bar rake; Little Giant 28' all purpose elevator; 20' skelton elevator; 3 bale spears; H&S 16' metal hay rack wagon w/ JD gear; NH Super 717 chopper w/ 1 row corn head; Gehl BU710 self unloading wagon; Grove 14' self unloading wagon.