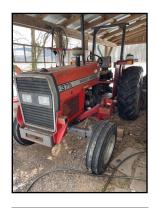

#### 4 TRACTORS

MF 375D tractor, 2 hyds, 3 pth, w/ MF loader-approx. 4000 hrs; Case/IH 895D utility tractor, FWD, 15.5-38 rears, 12.4-24 fronts, 2 hyds, 3 pth; Kubota L2900 compact tractor, FWD, GST, w/ loader & 5' belly mower; IH 504G nfe tractor, TA, pth w/ NI 2 row mounted corn picker-big bed;