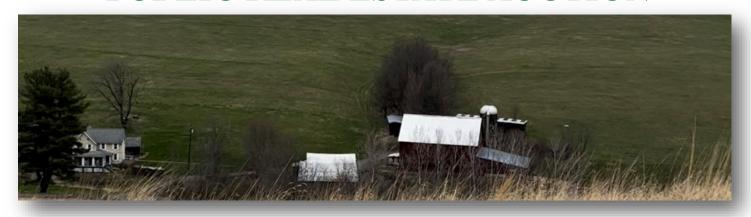

## FARM HAS BEEN IN THE FAMILY FOR 80 YEARS

Located in Piatt Twp of Lycoming Co. Parcel numbers: 45-347-120 & 45-347-121, consists of 147 acres, approx 80 acres tillable, 60 wooded acres, with a 2 story farm house, 4 bedrooms, 2 living rooms, full bath, eat-in kitchen, plus a bank barn-silo-corn crib & several other outbuildings. Spring fed water, lots of road frontage on 3 different roads, Jersey Shore school district. 100% OGM rights. Get prepared - don't miss out - lots of potential here!