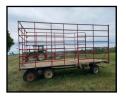

## **GENERAL FARM MACHINERY**

Tillage & Planting: White 508 5 btm semi plows; JD 7000 4 row corn planter-rough; JD FBB disc drill; JD chisel plow.

**Haying:** Anderson RB 580 round bale wrapper-self loading, 30" -1 owner, nice; JD 457 round baler, silage special, -net wrap or twine, computer box; JD 835 MoCo, flails, 2 pth, -1 owner; JD 338 small square baler w/ # 40 thrower; 2 18' pipe rack hay wagons w/ tandem axle JD gears; 10 bale round bale wagon tri front; **Pequea 26X 2 star tedder-bought new in May 22;** JD 662 roto bar rake w/ dolly wheel – rubber teeth; JD 3970 chopper w 2x corn head, & green pickup head; 3 Gehl 970 SU forage wagons, 3 beaters, roof, TA chassis-1 for parts; Miller Pro 719 windrow merger; new belt for merger; Case/IH 600 blower—1 owner; JD 640 rake for parts; JD 1460 & 1470 discbines for parts; **JD HX10 pull type rotary mower-nice.** 