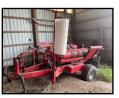

## **GENERAL FARM MACHINERY**

Tillage & Planting: White 508 5 btm semi plows; JD 7000 4 row corn planter-rough; JD FBB disc drill; JD chisel plow.

**Haying:** Anderson RB 580 round bale wrapper-self loading, 30" -1 owner, nice; JD 457 round baler, silage special, -net wrap or twine, computer box; JD 835 MoCo, flails, 2 pth, -1 owner; JD 338 small square baler w/ # 40 thrower; 2 18' pipe rack hay wagons w/ tandem axle JD gears; 10 bale round bale wagon tri front; **Pequea 26X 2 star tedder-bought new in May 22;** JD 662 roto bar rake w/ dolly wheel – rubber teeth; JD 3970 chopper w 2x corn head, & green pickup head; 3 Gehl 970 SU forage wagons, 3 beaters, roof, TA chassis-1 for parts; Miller Pro 719 windrow merger; new belt for merger; Case/IH 600 blower—1 owner; JD 640 rake for parts; JD 1460 & 1470 discbines for parts; **JD HX10 pull type rotary mower-nice.** 