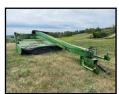

## **GENERAL FARM MACHINERY**

Tillage & Planting: White 508 5 btm semi plows; JD 7000 4 row corn planter-rough; JD FBB disc drill; JD chisel plow.

**Haying:** Anderson RB 580 round bale wrapper-self loading, 30" -1 owner, nice; JD 457 round baler, silage special, -net wrap or twine, computer box; JD 835 MoCo, flails, 2 pth, -1 owner; JD 338 small square baler w/ # 40 thrower; 2 18' pipe rack hay wagons w/ tandem axle JD gears; 10 bale round bale wagon tri front; **Pequea 26X 2 star tedder-bought new in May 22;** JD 662 roto bar rake w/ dolly wheel – rubber teeth; JD 3970 chopper w 2x corn head, & green pickup head; 3 Gehl 970 SU forage wagons, 3 beaters, roof, TA chassis-1 for parts; Miller Pro 719 windrow merger; new belt for merger; Case/IH 600 blower—1 owner; JD 640 rake for parts; JD 1460 & 1470 discbines for parts; **JD HX10 pull type rotary mower-nice.** 