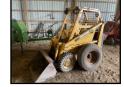

## **PUBLIC AUCTION**

## WALES FARM MACHINERY DISPERSAL



7 JOHN DEERE TRACTORS, FARM MACHINERY, ETC. After 65 years owners sold farm - makes sale necessary

Located on farm at 668 Alder Run Road, Millerton, PA

4 miles S of Millerton off Rt 328 ~ 20 miles N of Mansfield, PA ~ 20 miles S of Corning NY (Tioga Co)

## Thursday Evening, **September 8**, 2022 Starting 5:30 pm 7 JOHN DEERE TRACTORS



**Two (2) 4450's**, FWD, CAH, 15 spd power shift, 18.4-26 fronts, 20.8-38 rears, dual hyds - 1 w/ 5700 hrs; **4430**, CAH, 8 spd power shift, 2 hyds; **4430** 4 post, quad range, 2 hyds,; **4320** w/ 3010 front end. Cab, side console, wfe, runs good; **4020** gas, 2 hyds, syncro shift, canopy, 18.4-38" rubber; **3020** gas, w/f/e, syncro shift;

JD 3375 skid steer loader-diesel, bucket & forks only 396 1 owner hrs.













## **GENERAL FARM MACHINERY**

Tillage & Planting: White 508 5 btm semi plows; JD 7000 4 row corn planter-rough; JD FBB disc drill; JD chisel plow.

**Haying:** Anderson RB 580 round bale wrapper-self loading, 30" -1 owner, nice; JD 457 round baler, silage special, -net wrap or twine, computer box; JD 835 MoCo, flails, 2 pth, -1 owner; JD 338 small square baler w/