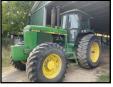

## Thursday Evening, **September 8**, 2022 Starting 5:30 pm 7 JOHN DEERE TRACTORS

**Two (2) 4450's**, FWD, CAH, 15 spd power shift, 18.4-26 fronts, 20.8-38 rears, dual hyds - 1 w/ 5700 hrs; **4430**, CAH, 8 spd power shift, 2 hyds; **4430** 4 post, quad range, 2 hyds,; **4320** w/ 3010 front end. Cab, side console, wfe, runs good; **4020** gas, 2 hyds, syncro shift, canopy, 18.4-38" rubber; **3020** gas, w/f/e, syncro shift;