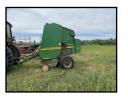

## **GENERAL FARM MACHINERY**

Tillage & Planting: White 508 5 btm semi plows; JD 7000 4 row corn planter-rough; JD FBB disc drill; JD chisel plow.

**Haying:** Anderson RB 580 round bale wrapper-self loading, 30" -1 owner, nice; JD 457 round baler, silage special, -net wrap or twine, computer box; JD 835 MoCo, flails, 2 pth, -1 owner; JD 338 small square baler w/ # 40 thrower; 2 18' pipe rack hay wagons w/ tandem axle JD gears; 10 bale round bale wagon tri front; **Pequea 26X 2 star tedder-bought new in May 22;** JD 662 roto bar rake w/ dolly wheel – rubber teeth; JD 3970 chopper w 2x corn head, & green pickup head; 3 Gehl 970 SU forage wagons, 3 beaters, roof, TA chassis-1 for parts; Miller Pro 719 windrow merger; new belt for merger; Case/IH 600 blower—1 owner; JD 640 rake for parts; JD 1460 & 1470 discbines for parts; **JD HX10 pull type rotary mower-nice.** 