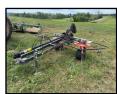

## **GENERAL FARM MACHINERY**

Tillage & Planting: White 508 5 btm semi plows; JD 7000 4 row corn planter-rough; JD FBB disc drill; JD chisel plow.

**Haying:** Anderson RB 580 round bale wrapper-self loading, 30" -1 owner, nice; JD 457 round baler, silage special, -net wrap or twine, computer box; JD 835 MoCo, flails, 2 pth, -1 owner; JD 338 small square baler w/ # 40 thrower; 2 18' pipe rack hay wagons w/ tandem axle JD gears; 10 bale round bale wagon tri front; **Pequea 26X 2 star tedder-bought new in May 22;** JD 662 roto bar rake w/ dolly wheel – rubber teeth; JD 3970 chopper w 2x corn head, & green pickup head; 3 Gehl 970 SU forage wagons, 3 beaters, roof, TA chassis-1 for parts; Miller Pro 719 windrow merger; new belt for merger; Case/IH 600 blower—1 owner; JD 640 rake for parts; JD 1460 & 1470 discbines for parts; **JD HX10 pull type rotary mower-nice.** 