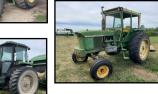

## Thursday Evening, **September 8**, 2022 Starting 5:30 pm 7 JOHN DEERE TRACTORS

**Two (2) 4450's**, FWD, CAH, 15 spd power shift, 18.4-26 fronts, 20.8-38 rears, dual hyds - 1 w/ 5700 hrs; **4430**, CAH, 8 spd power shift, 2 hyds; **4430** 4 post, quad range, 2 hyds,; **4320** w/ 3010 front end. Cab, side console, wfe, runs good; **4020** gas, 2 hyds, syncro shift, canopy, 18.4-38" rubber; **3020** gas, w/f/e, syncro shift;