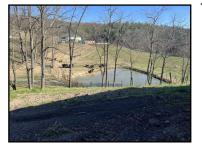

2 - 14' x 16' garage doors. 12' x 12' garage door w/ 14' x 40' lean-to. Pond

Zoned AG -Close to Rails to Trails-Pine Creek & Williamsport.

Home is magnificent - a must see property!!!!!!

To view call Joe (570) 279-7601 or Auction Co.