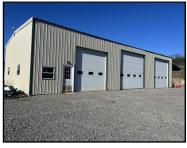

## 6:00 PM

Fantastic Views for Miles

Beautiful 1999, 2 story, 4 bedroom home, (3800 sq ft) w/ 3 car garage, 4 baths, well, septic, 9' ceilings, concrete basement w/ bathroom, oil heat & wood furnace.

30' x 40' Equipment shed, 7 paddocks w/ waterers in all. 40' x 75' 3 bay garage/shop,

2 - 14' x 16' garage doors. 12' x 12' garage door w/ 14' x 40' lean-to. Pond

Zoned AG -Close to Rails to Trails-Pine Creek & Williamsport.

Home is magnificent - a must see property!!!!!!

To view call Joe (570) 279-7601 or Auction Co.