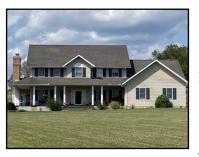

## 6:00 PM

Fantastic Views for Miles

Beautiful 1999, 2 story, 4 bedroom home, (3800 sq ft) w/ 3 car garage, 4 baths, well, septic, 9' ceilings, concrete basement w/ bathroom, oil heat & wood furnace.

30' x 40' Equipment shed, 7 paddocks w/ waterers in all. 40' x 75' 3 bay garage/shop,

2 - 14' x 16' garage doors. 12' x 12' garage door w/ 14' x 40' lean-to. Pond

Zoned AG -Close to Rails to Trails-Pine Creek & Williamsport.

Home is magnificent - a must see property!!!!!!

To view call Joe (570) 279-7601 or Auction Co.