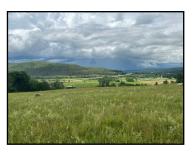

PARCEL #1: (6:00 PM) Consists of approx 250 acres, 135+/- woodland, 90 +/- tillable, (all in hay ground) 25 acres +/-bottomland / wetlands with access to the Tioga River. 3 large barns, 2 stocked ponds, Building locations with fantastic views. Subdivision possibilities, Excellent deer, turkey, bear hunting. Possible food plot locations, Enrolled in Clean & Green. (16 acres of OGM rights transfer with property.) Many possibilities for home, cabin, farm, or hunting. Located conveniently to Mansfield, Wellsboro, Corning.