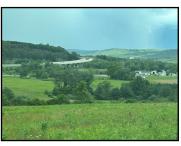

PARCEL #1: (6:00 PM) Consists of approx 250 acres, 135+/- woodland, 90 +/- tillable, (all in hay ground) 25 acres +/-bottomland / wetlands with access to the Tioga River. 3 large barns, 2 stocked ponds, Building locations with fantastic views. Subdivision possibilities, Excellent deer, turkey, bear hunting. Possible food plot locations, Enrolled in Clean & Green. (16 acres of OGM rights transfer with property.) Many possibilities for home, cabin, farm, or hunting. Located conveniently to Mansfield, Wellsboro, Corning.