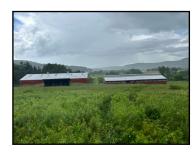

## 10 ACRES COMMERCIAL WITH 50' X 100' SHOP/WAREHOUSE 7:00 PM

17250 Rt. 287 Tioga, PA

Terms: Parcel # 1 \$50,000 (Parcel #2) \$25,000 day of auction in cash or guaranteed funds, balance in 45 days. 10% buyers premium, RE Taxes prorated on settlement day. Transfer Taxes divided equally between buyer & seller.