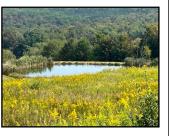

## 50 ACRE REAL ESTATE IN SULLIVAN COUNTY

3770 Whiskey Run Rd

**MUNCY VALLEY, PA** 

(NORDMONT AREA) Davidson Twp

October 13, 2023 6:00 PM

Great Views - Good Hunting

near PA Game lands

Consists of approx 50 acres on both sides of Whiskey Run Rd, half wooded half open ground, 2 ponds, property has a well, septic, underground elec, Amosite parking area, 36 x 40 bank barn, 35 x 40 insulated Quonset building.

Many hiking & ATV trails. Great views from the mountain at top of property. House was destroyed by fire last winter, many desirable building sites.

For more info call Auction Co. Watch for more details on this great property.