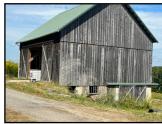

## 50 ACRE REAL ESTATE IN SULLIVAN COUNTY

3770 Whiskey Run Rd

**MUNCY VALLEY, PA** 

(NORDMONT AREA) Davidson Twp

October 13, 2023 6:00 PM

Great Views - Good Hunting

near PA Game lands

Consists of approx 50 acres on both sides of Whiskey Run Rd, half wooded half open ground, 2 ponds, property has a well, septic, underground elec, Amosite parking area, 36 x 40 bank barn, 35 x 40 insulated Quonset building.