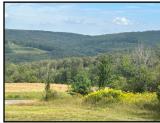

## 50 ACRE REAL ESTATE IN SULLIVAN COUNTY

3770 Whiskey Run Rd

**MUNCY VALLEY, PA** 

(NORDMONT AREA) Davidson Twp

October 13, 2023 6:00 PM

Great Views - Good Hunting

near PA Game lands

Consists of approx 50 acres on both sides of Whiskey Run Rd, half wooded half open ground, 2 ponds, property has a well, septic, underground elec, Amosite parking area, 36 x 40 bank barn, 35 x 40 insulated Quonset building.

Many hiking & ATV trails. Great views from the mountain at top of property. House was destroyed by fire last winter, many desirable building sites.

For more info call Auction Co. Watch for more details on this great property.