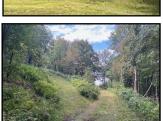

## 50 ACRE REAL ESTATE IN SULLIVAN COUNTY

3770 Whiskey Run Rd

**MUNCY VALLEY, PA** 

(NORDMONT AREA) Davidson Twp

October 13, 2023 6:00 PM

Great Views - Good Hunting

near PA Game lands

Consists of approx 50 acres on both sides of Whiskey Run Rd, half wooded half open ground, 2 ponds, property has a well, septic, underground elec, Amosite parking area, 36 x 40 bank barn, 35 x 40 insulated Quonset building.

Many hiking & ATV trails. Great views from the mountain at top of property. House was destroyed by fire last winter, many desirable building sites.

For more info call Auction Co. Watch for more details on this great property.