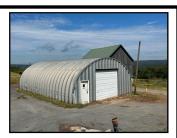

## 50 ACRE REAL ESTATE IN SULLIVAN COUNTY

3770 Whiskey Run Rd

**MUNCY VALLEY, PA** 

(NORDMONT AREA) Davidson Twp

October 13, 2023 6:00 PM

Great Views - Good Hunting

near PA Game lands

Consists of approx 50 acres on both sides of Whiskey Run Rd, half wooded half open ground, 2 ponds, property has a well, septic, underground elec, Amosite parking area, 36 x 40 bank barn, 35 x 40 insulated Quonset building.