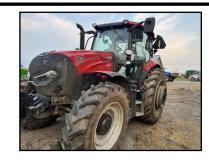

## 3 LIKE NEW TRACTORS

'22 NH T6.145 tractor w/ loader, CAH, FWD, 16 spd power shift, tractor is loaded, less than 300 one owner hrs; '22 Case/IH Maxxum 145 tractor, CAH, FWD, 42" rubber, loaded w/ options, only 200 1 owner hrs; '22 NH TS 6.130 tractor CAH, FWD 16 spd, 275 one owner hrs; 2017 PJ 30' flatbed gooseneck trailer, mega ramps, winch, elec brakes; 2013 Polaris 500 Ranger RTV, 487 miles; NH 166 invertor w/ extension, brand new belt.