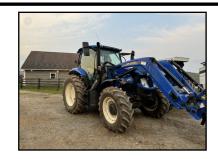

## 3 LIKE NEW TRACTORS

'22 NH T6.145 tractor w/ loader, CAH, FWD, 16 spd power shift, tractor is loaded, less than 300 one owner hrs; '22 Case/IH Maxxum 145 tractor, CAH, FWD, 42" rubber, loaded w/ options, only 200 1 owner hrs; '22 NH TS 6.130 tractor CAH, FWD 16 spd, 275 one owner hrs; 2017 PJ 30' flatbed gooseneck trailer, mega ramps, winch, elec brakes; 2013 Polaris 500 Ranger RTV, 487 miles; NH 166 invertor w/ extension, brand new belt.