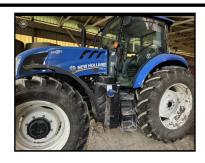

## 3 LIKE NEW TRACTORS

'22 NH T6.145 tractor w/ loader, CAH, FWD, 16 spd power shift, tractor is loaded, less than 300 one owner hrs; '22 Case/IH Maxxum 145 tractor, CAH, FWD, 42" rubber, loaded w/ options, only 200 1 owner hrs; '22 NH TS 6.130 tractor CAH, FWD 16 spd, 275 one owner hrs; 2017 PJ 30' flatbed gooseneck trailer, mega ramps, winch, elec brakes; 2013 Polaris 500 Ranger RTV, 487 miles; NH 166 invertor w/ extension, brand new belt.