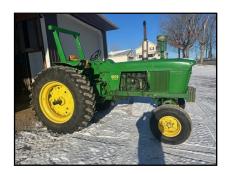

## FRIDAY, **JANUARY 31**, 2025

Starting 11:00 Am No small items - be on time Super Clean Owner/Operator equipment 4 JOHN DEERE TRACTORS - COMBINE

JD 4450 tractor, CAH, 15 spd power shift, 14.9-46" duals, 3 hyds, 8100 hrs-real sharp; '64 JD 4020 tractor, power shift, roll-bar, 18.4-38" rubber; JD Cyclone B tractor-real nice; JD Cyclone B Tractor for parts; 9500 SIDEHILL COMBINE, Four wheel drive, 3496 thrasher hrs. (very sharp) JD 643 6RN corn head - homemade header cart - JD 920 20' flex Grain Head