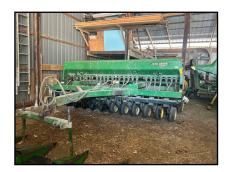

## **GENERAL FARM MACHINERY**

**Planting/Tillage**: JD 750 15' no till drill, 2 pth swivel hitch; JD 7200 6 RN corn planter, liquid fertilizer, pop-up, row markers, w/ JD 250 digital monitor; Crop Care 500 gal. hi wheel sprayer, 45' booms, hyd fold, controller & GPS; 7 tooth pull type chisel plow; JD 3 btm trailer plow; 14' cultipacker.