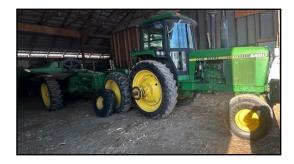

## FRIDAY, **JANUARY 31**, 2025

Starting 11:00 Am No small items - be on time Super Clean Owner/Operator equipment 4 JOHN DEERE TRACTORS - COMBINE

JD 4450 tractor, CAH, 15 spd power shift, 14.9-46" duals, 3 hyds, 8100 hrs-real sharp; '64 JD 4020 tractor, power shift, roll-bar, 18.4-38" rubber; JD Cyclone B tractor-real nice; JD Cyclone B Tractor for parts; 9500 SIDEHILL COMBINE, Four wheel drive, 3496 thrasher hrs. (very sharp) JD 643 6RN corn head - homemade header cart - JD 920 20' flex Grain Head