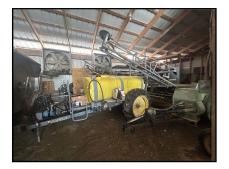

## **GENERAL FARM MACHINERY**

**Planting/Tillage**: JD 750 15' no till drill, 2 pth swivel hitch; JD 7200 6 RN corn planter, liquid fertilizer, pop-up, row markers, w/ JD 250 digital monitor; Crop Care 500 gal. hi wheel sprayer, 45' booms, hyd fold, controller & GPS; 7 tooth pull type chisel plow; JD 3 btm trailer plow; 14' cultipacker.