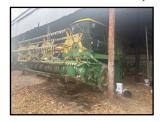

**Tillage & Planting:** Miller 10' plowing disc-new blades; IH 720 4 btm semi plows, auto resets, side hill hitch; Oliver 4 btm semi plows, hyd resets; Oliver 12' transport disc; Brillion 14' transport cultimulcher; JD 8200 double disc 18 run grain drill, grass seeder, press wheels; JD 7000 4 row corn planter-no till - dry fertilizer;