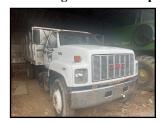

**TRUCKS:** 92 GMC Topkick single axle dump truck, 15' alum bed, 3116 Cat, 6 spd, 138,000 miles; 73 IH 1700 single axle truck w/ 15' wood hi side dump body, gas, 5-2 spd, like new Westfield truck mtd fertilizer auger; 102" x 12' steel tandem axle trailer-ball hitch; old cattle trailer.