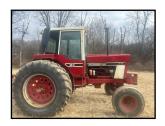

## TRACTORS-COMBINE-SKID LOADER

IH 1586 tractor, CAH, 3 pth, 2 hyds, 2 pto's20.8-38 rubber-nice; Ford 7700 tractor, 3 hyds, dual power, -100 hrs on overhaul; AC 185D Tractor, w/ AC loader, 3 pth; AC 175D tractor, wfe, 3 pth, (doesn't jump out of gear; JD 6620 level land combine, Cab, 3300 hrs; JD 443 4 row corn head; JD 15' flex head; Scat Trac 1300 skid loader, diesel; forks; bucket.