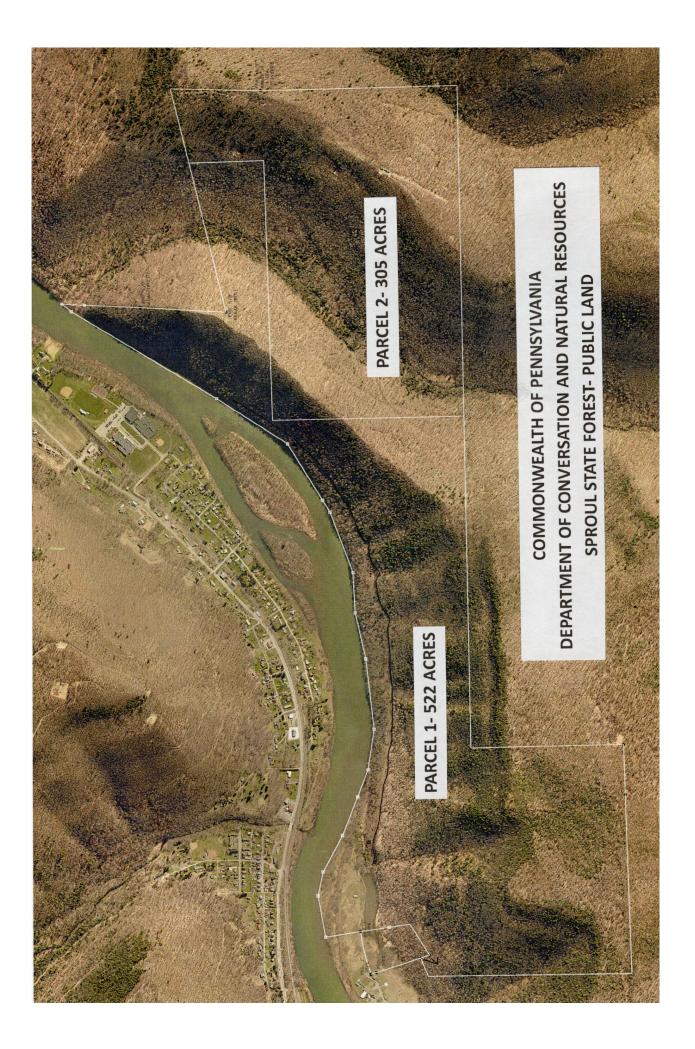

Chanman Tyun Clinton Co

Chapman Twp. ~ Clinton Co.

BOTH PROPERTIES BORDER DCNR STATE LAND ~ ~ (SPROUL STATE FOREST)

- **Parcel # 1 552** Acres at 1001 Pine Street Extension, Renovo Beautiful, pristine pond and pavilion with fireplace
- Over 2 miles of undeveloped frontage on the Susquehanna River
- Access from the PA Fish & Boat Comm. North Bend boat launch
- Scenic trails and natural area
- Public water, public sewer & natural gas at adjoining property- electric already available on site
- Abundant wildlife and mature marketable timber

- Property borders DCNR- Sproul State Forest

À survey has just been completed and the access to parcel #1 is from Pine Street Extension at the Bucktail Medical Center

Parcel # 2 - 305 Acres at 1336 Caldwell Ridge Trail, Renovo Borders Parcel #1 and Sproul State Forest Two high quality trout streams flow through the property (Boggs and Caldwell Run)