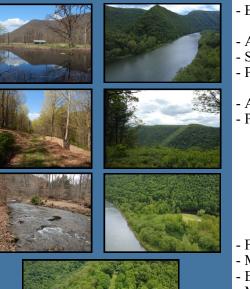

Chanman Tyun Clinton Co

Chapman Twp. ~ Clinton Co.

BOTH PROPERTIES BORDER DCNR STATE LAND ~ ~ (SPROUL STATE FOREST)

- **Parcel # 1 552** Acres at 1001 Pine Street Extension, Renovo Beautiful, pristine pond and pavilion with fireplace
- Over 2 miles of undeveloped frontage on the Susquehanna River
- Access from the PA Fish & Boat Comm. North Bend boat launch
- Scenic trails and natural area
- Public water, public sewer & natural gas at adjoining property- electric already available on site
- Abundant wildlife and mature marketable timber

- Property borders DCNR- Sproul State Forest

À survey has just been completed and the access to parcel #1 is from Pine Street Extension at the Bucktail Medical Center

Parcel # 2 - 305 Acres at 1336 Caldwell Ridge Trail, Renovo Borders Parcel #1 and Sproul State Forest Two high quality trout streams flow through the property (Boggs and Caldwell Run)

- Features a rustic shelter and a 300 yard shooting range
- Many ridge top views and multiple ATV trails throughout
- Established food plots, blinds and abundant wildlife
- Mature marketable timber

Survey has just been completed, the property access is from Grugan Hollow Road to Caldwell Ridge Trail